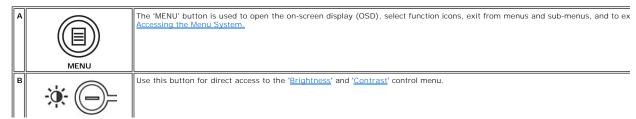

## **Front View**

- 1 Menu selection button
- 2 Brightness Contrast / Down(-) button
- 3 Auto-Adjust / Up(+) button
- 4 Power On/Off button with LED indicator

Security lock slot

2 Dell Soundbar mounting brackets

Barcode serial number label 3

Regulatory rating label

Stand removal button

VESA mounting holes ( 100 mm - behind Use to mount monitor.

Cable holder

Attach a lock to secure your monitor.

Attach the optional Dell Soundbar.

Refer to this label if you need to contact Dell for technical support.

List the regulatory approvals.

Press to release the stand.

Help organize cables by passing them through the holder.